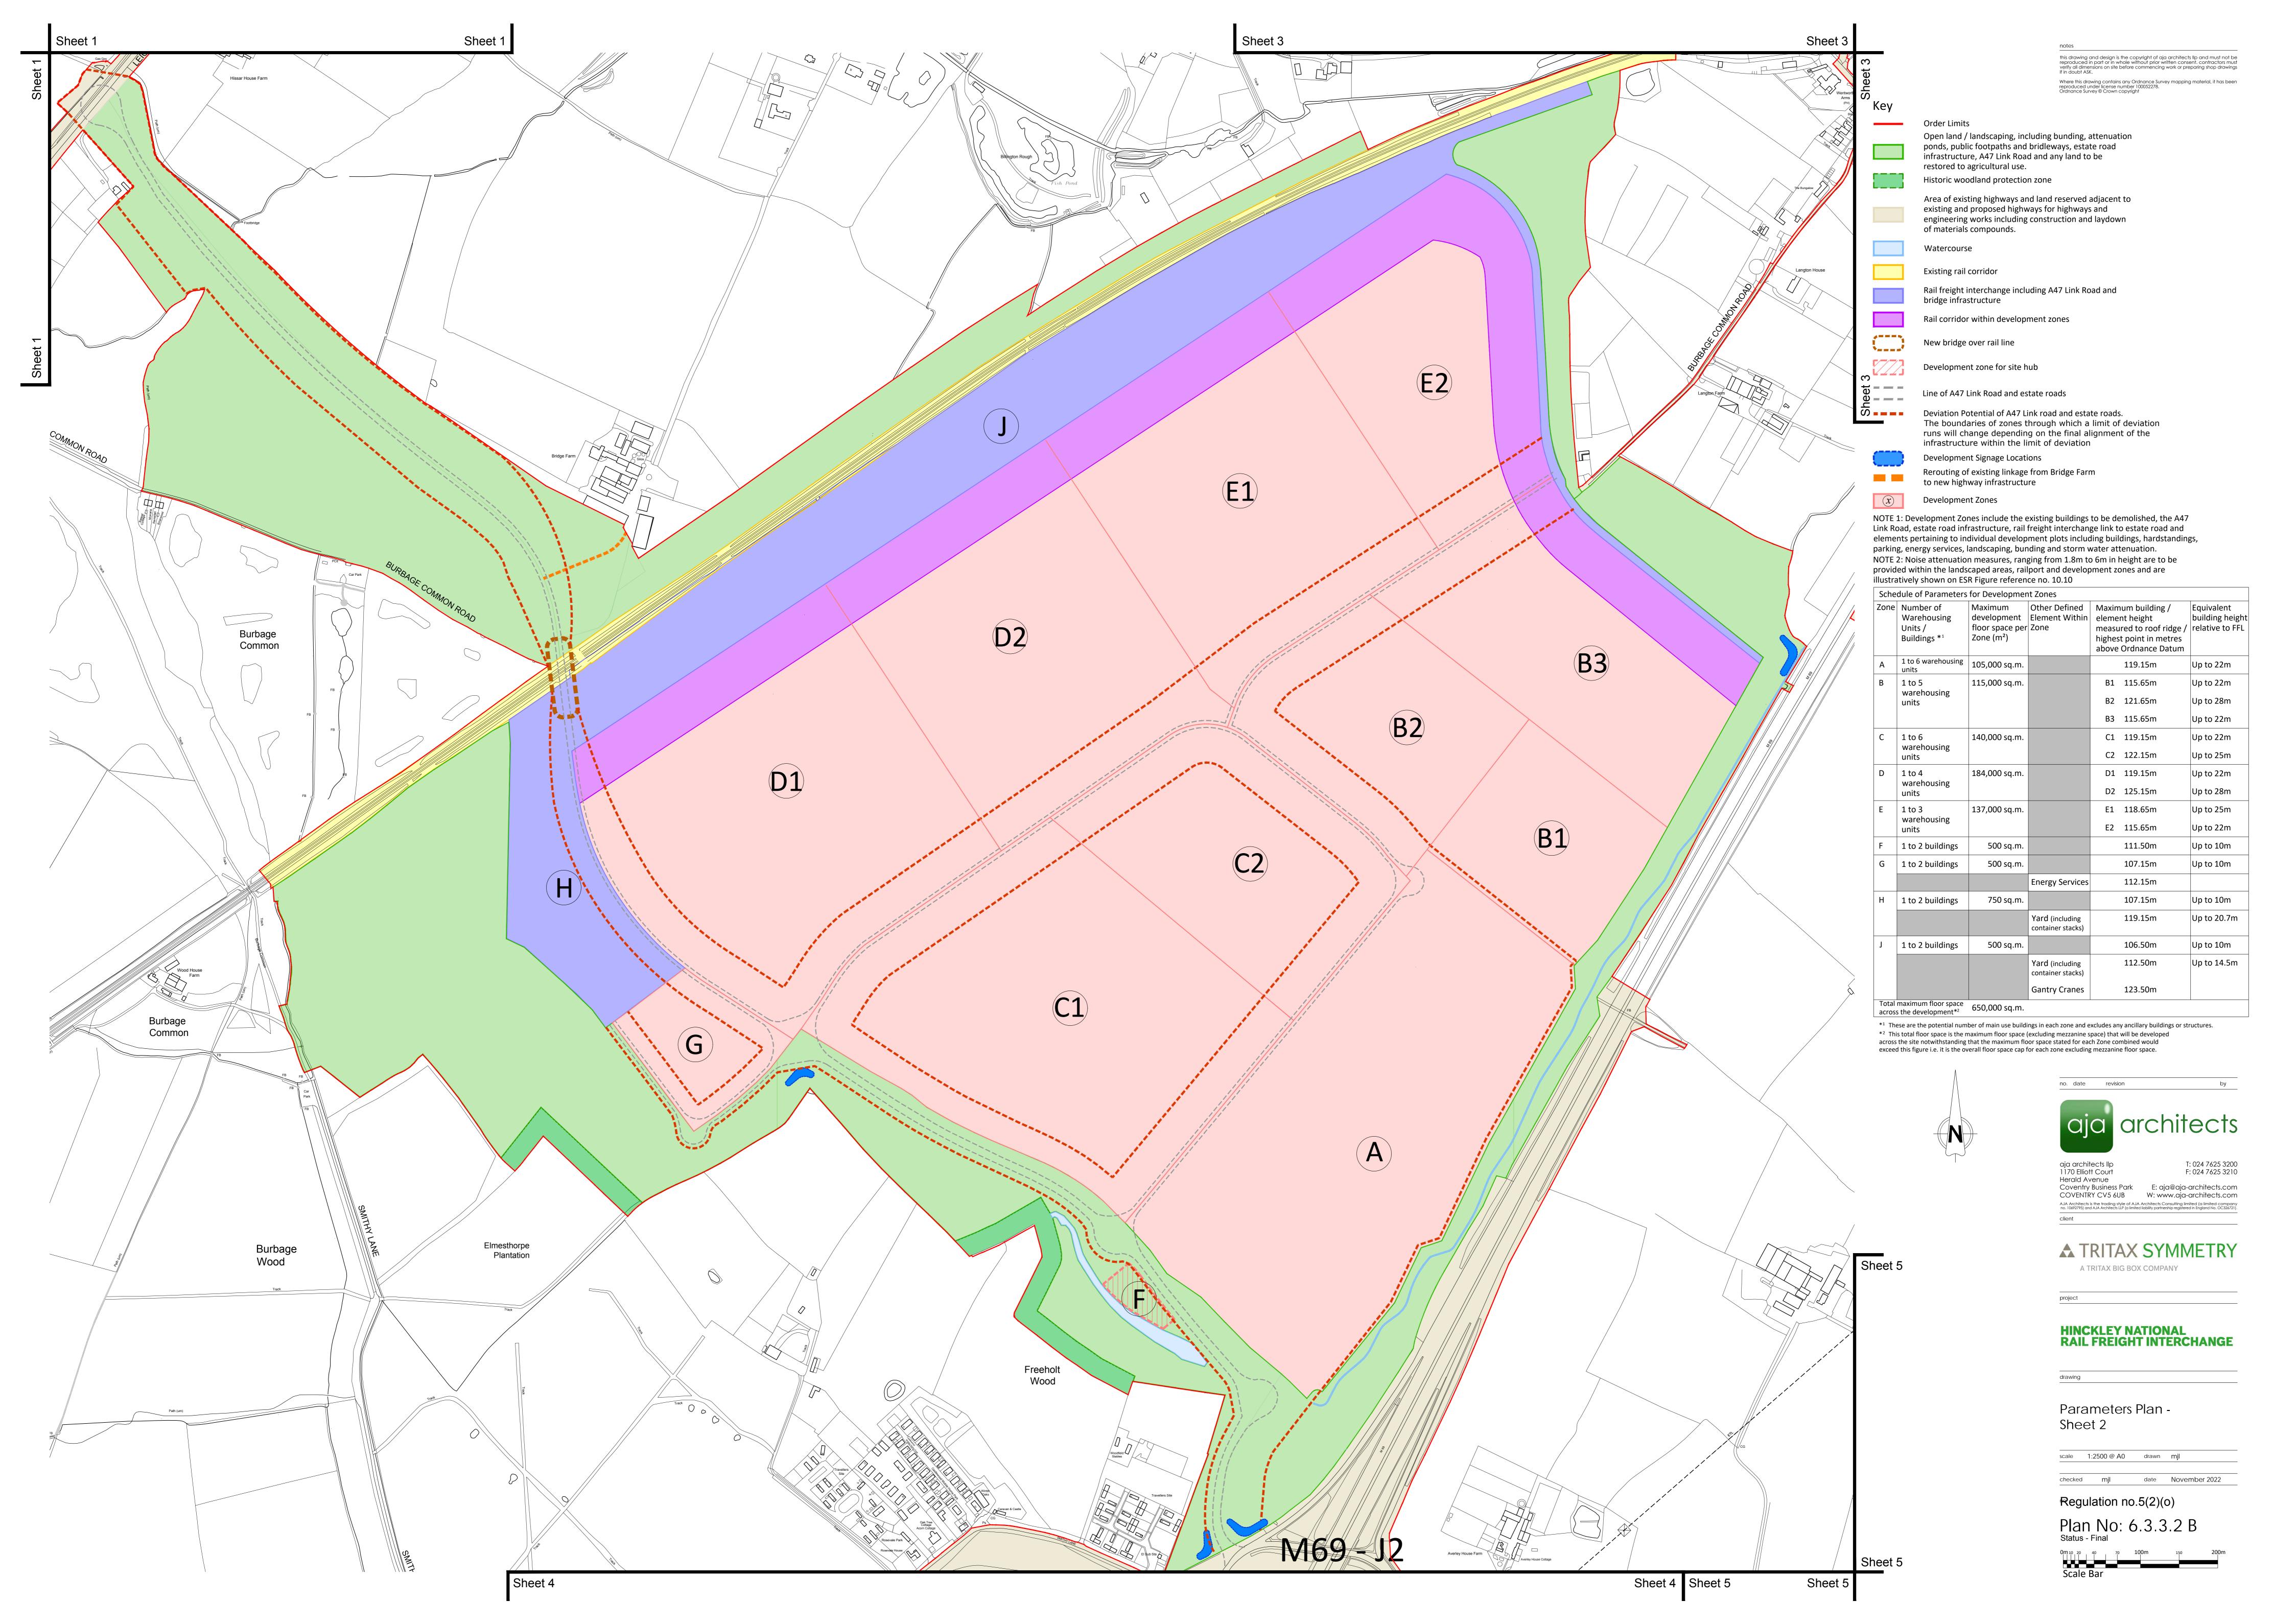

#### Key

Order Limits

Open land / landscaping, including bunding, attenuation ponds, public footpaths and bridleways, estate road infrastructure, A47 Link Road and any land to be

restored to agricultural use. Historic woodland protection zone

Area of existing highways and land reserved adjacent to existing and proposed highways for highways and engineering works including construction and laydown of materials compounds.

Existing rail corridor

Rail freight interchange including A47 Link Road and bridge infrastructure

Rail corridor within development zones

New bridge over rail line

Development zone for site hub

Line of A47 Link Road and estate roads

Deviation Potential of A47 Link road and estate roads. The boundaries of zones through which a limit of deviation runs will change depending on the final alignment of the infrastructure within the limit of deviation

**Development Signage Locations** 

Rerouting of existing linkage from Bridge Farm to new highway infrastructure

Development Zones

aja architects Ilp 1170 Elliott Court Herald Avenue

T: 024 7625 3200 F: 024 7625 3210 Coventry Business Park E: aja@aja-architects.com COVENTRY CV5 6UB W: www.aja-architects.com