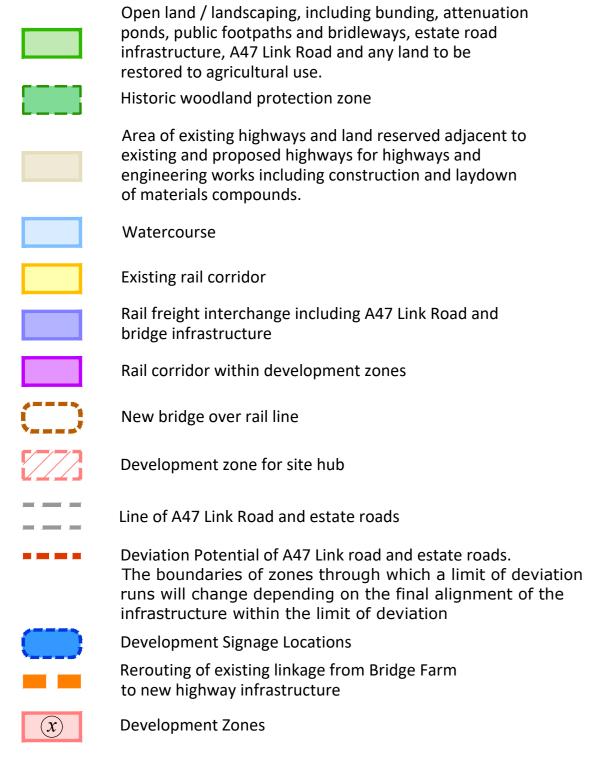

#### Key

Order Limits

Open land / landscaping, including bunding, attenuation ponds, public footpaths and bridleways, estate road infrastructure, A47 Link Road and any land to be

restored to agricultural use. Historic woodland protection zone

Area of existing highways and land reserved adjacent to existing and proposed highways for highways and engineering works including construction and laydown of materials compounds.

Existing rail corridor

Rail freight interchange including A47 Link Road and bridge infrastructure

Rail corridor within development zones

New bridge over rail line

Development zone for site hub

Line of A47 Link Road and estate roads

Deviation Potential of A47 Link road and estate roads. The boundaries of zones through which a limit of deviation runs will change depending on the final alignment of the infrastructure within the limit of deviation

**Development Signage Locations** 

Rerouting of existing linkage from Bridge Farm to new highway infrastructure

Development Zones

aja architects Ilp 1170 Elliott Court Herald Avenue

T: 024 7625 3200 F: 024 7625 3210 Coventry Business Park E: aja@aja-architects.com COVENTRY CV5 6UB W: www.aja-architects.com