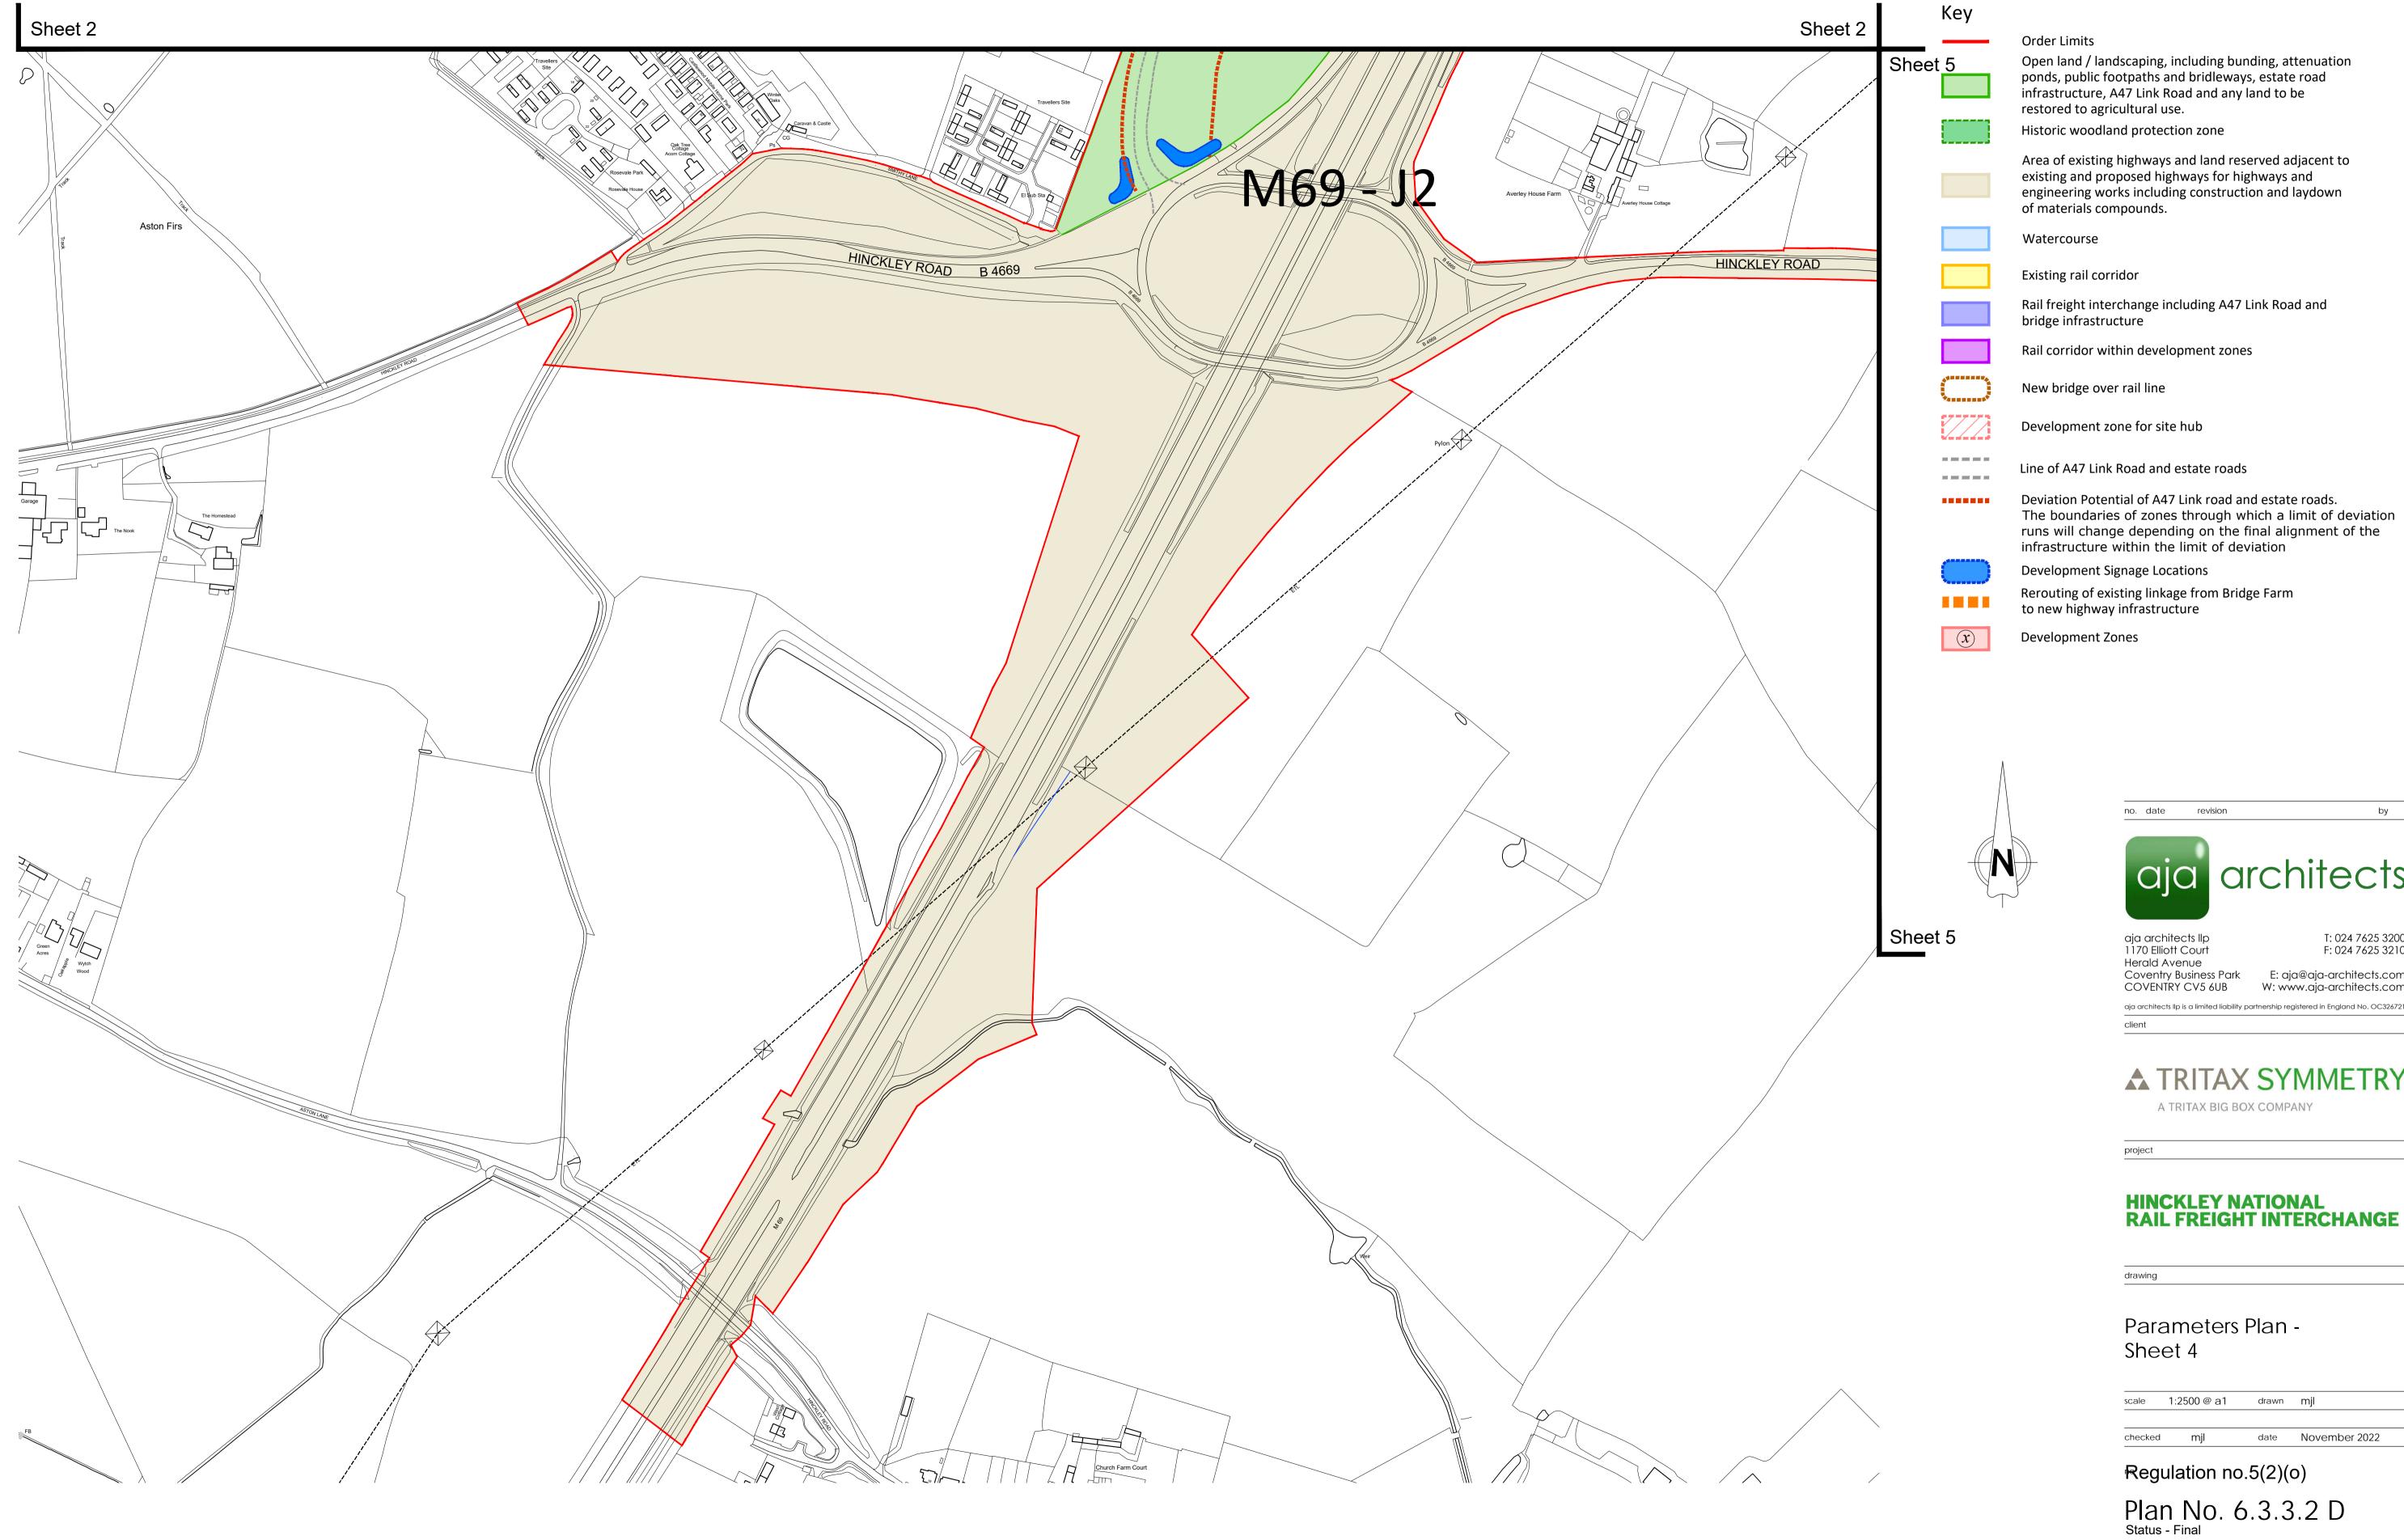

#### Key

Order Limits

Open land / landscaping, including bunding, attenuation ponds, public footpaths and bridleways, estate road infrastructure, A47 Link Road and any land to be

restored to agricultural use. Historic woodland protection zone

Area of existing highways and land reserved adjacent to existing and proposed highways for highways and engineering works including construction and laydown of materials compounds.

Existing rail corridor

Rail freight interchange including A47 Link Road and bridge infrastructure

Rail corridor within development zones

New bridge over rail line

Development zone for site hub

Line of A47 Link Road and estate roads

Deviation Potential of A47 Link road and estate roads. The boundaries of zones through which a limit of deviation runs will change depending on the final alignment of the infrastructure within the limit of deviation

**Development Signage Locations** 

Rerouting of existing linkage from Bridge Farm to new highway infrastructure

Development Zones

aja architects Ilp 1170 Elliott Court Herald Avenue

T: 024 7625 3200 F: 024 7625 3210 Coventry Business Park E: aja@aja-architects.com COVENTRY CV5 6UB W: www.aja-architects.com