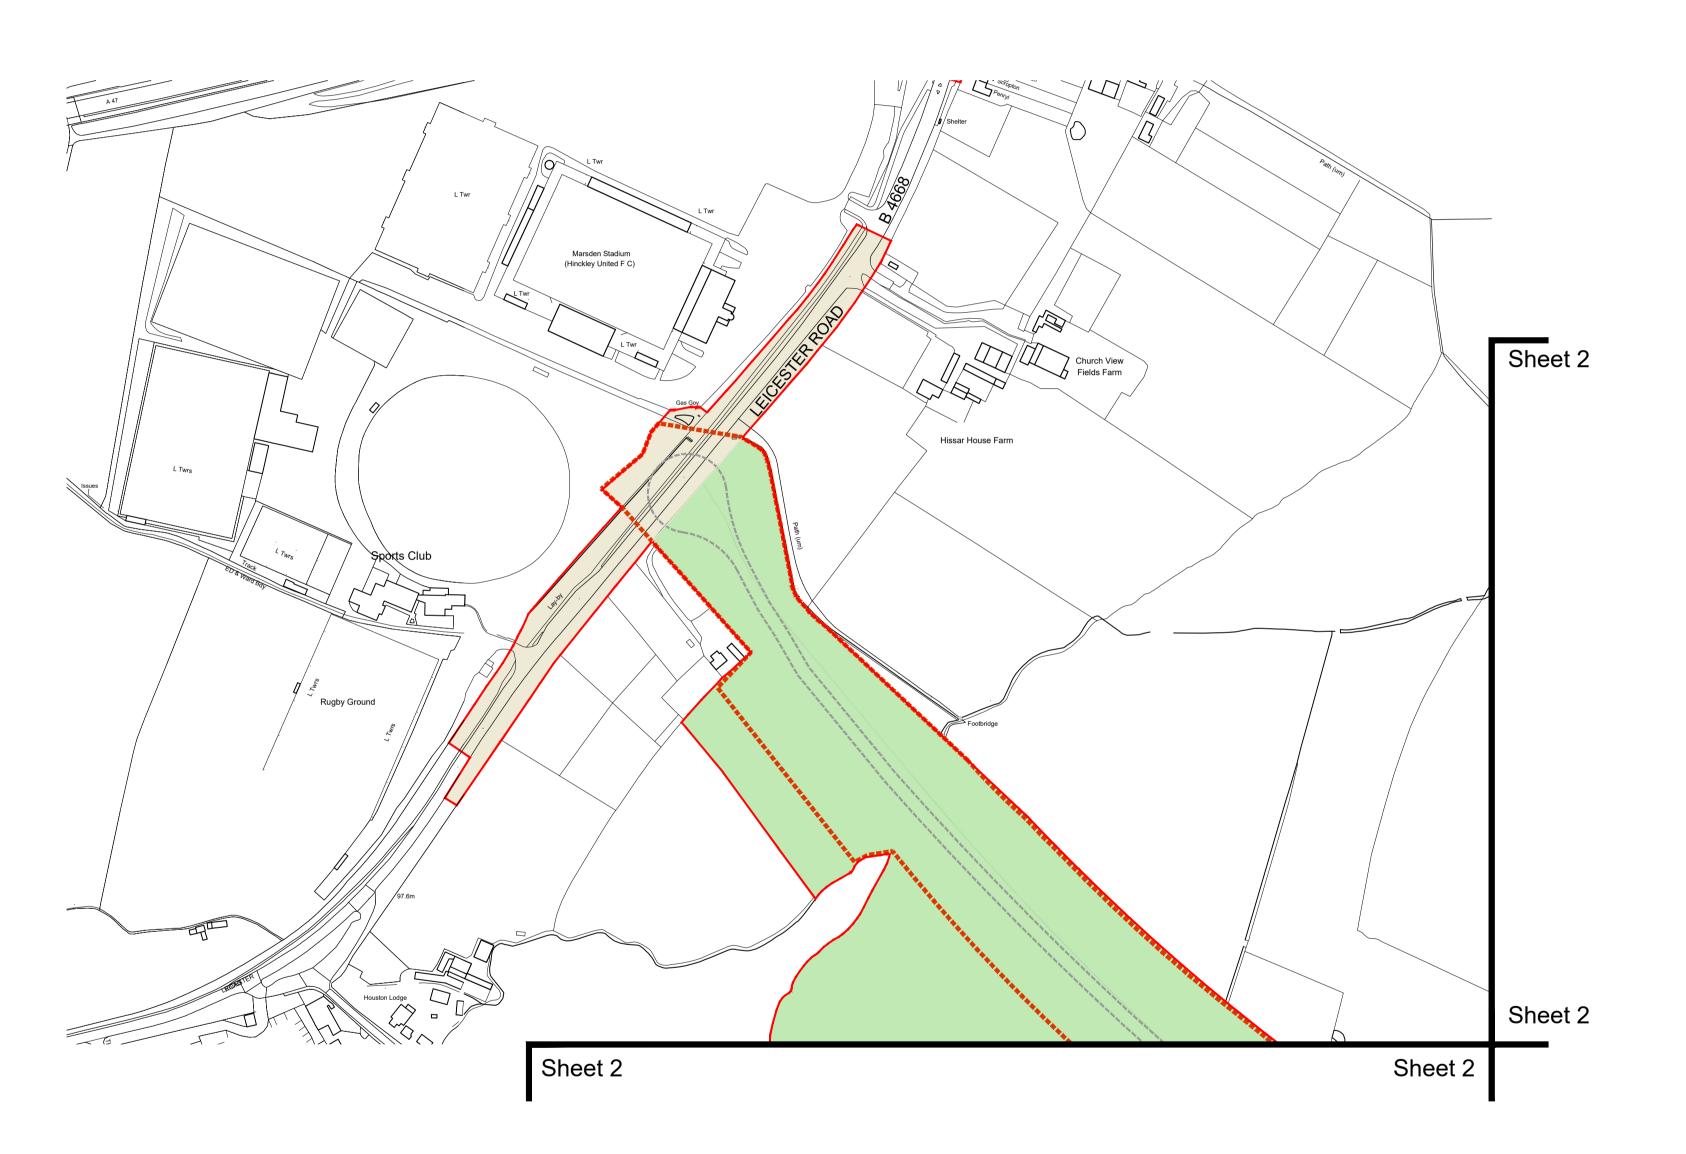

#### Key

Order Limits

Open land / landscaping, including bunding, attenuation ponds, public footpaths and bridleways, estate road infrastructure, A47 Link Road and any land to be restored to agricultural use.

Area of existing highways and land reserved adjacent to existing and proposed highways for highways and engineering works including construction and laydown of materials compounds.

Existing rail corridor

Rail freight interchange including A47 Link Road and bridge infrastructure

New bridge over rail line

Development zone for site hub

Line of A47 Link Road and estate roads \_\_\_\_\_

> Deviation Potential of A47 Link road and estate roads. The boundaries of zones through which a limit of deviation runs will change depending on the final alignment of the infrastructure within the limit of deviation

Rerouting of existing linkage from Bridge Farm to new highway infrastructure

Development Zones

aja architects Ilp 1170 Elliott Court Herald Avenue

T: 024 7625 3200 F: 024 7625 3210 Coventry Business Park E: aja@aja-architects.com COVENTRY CV5 6UB W: www.aja-architects.com