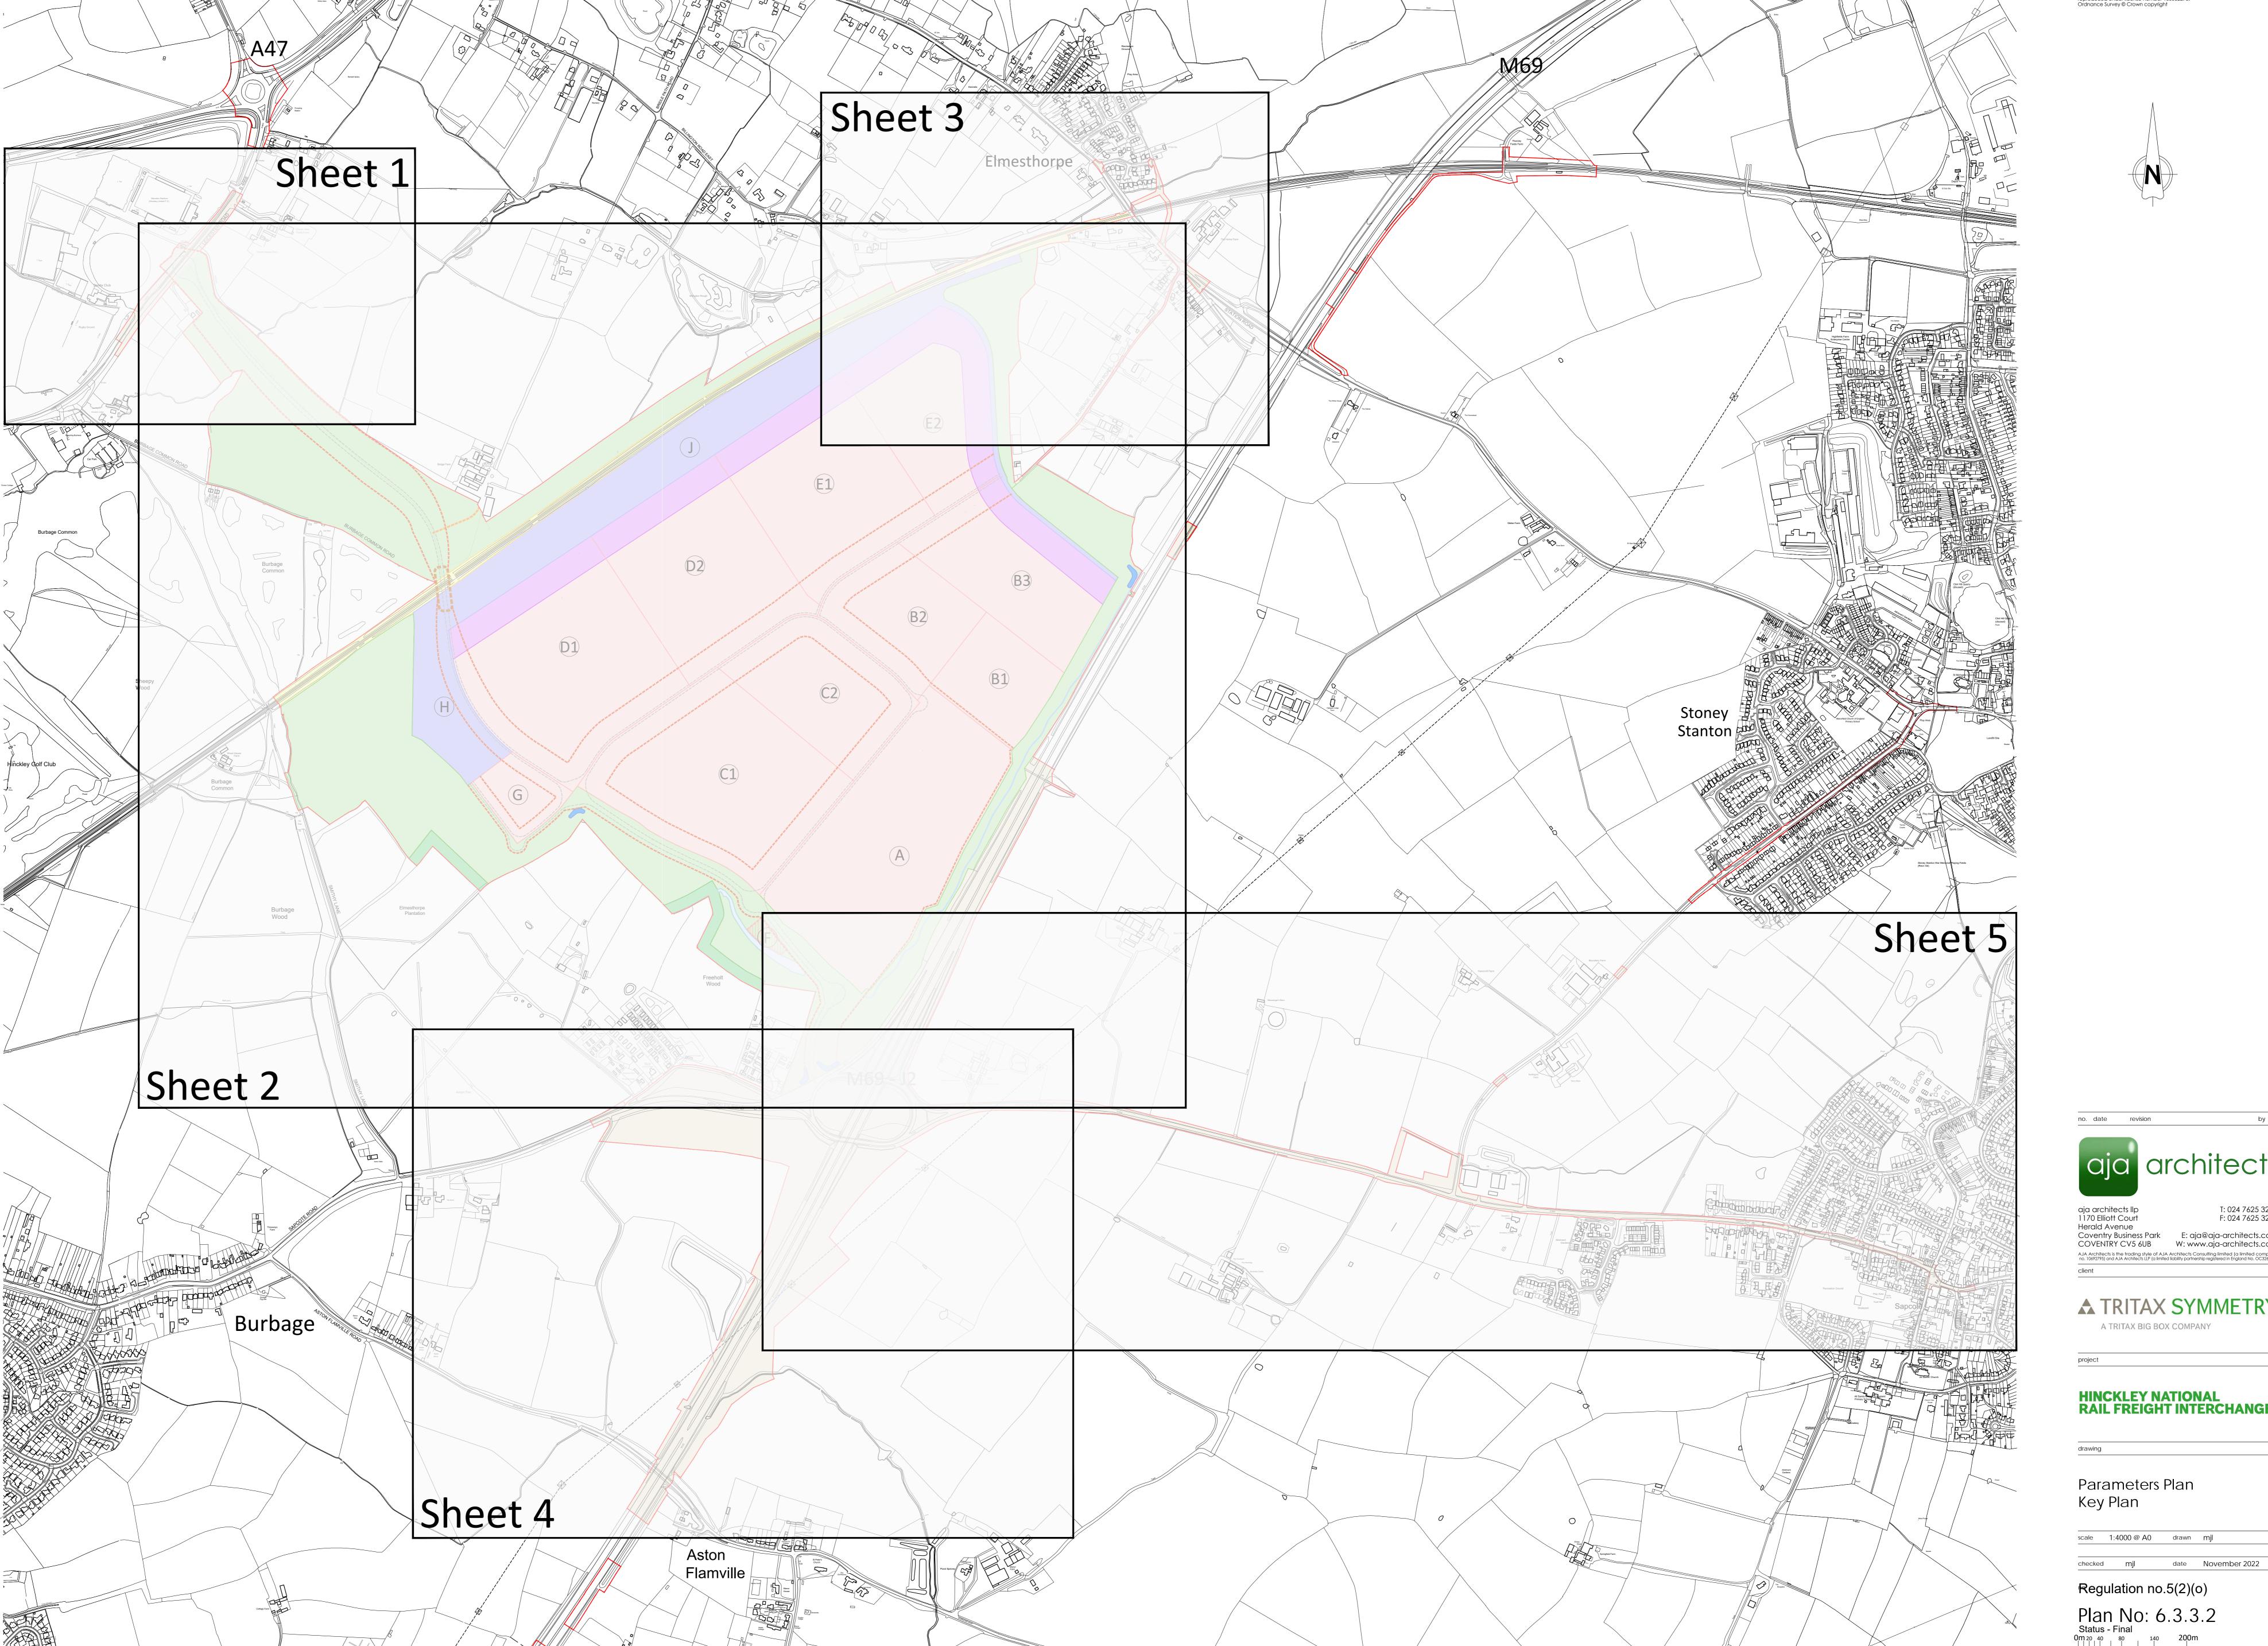

T: 024 7625 3200 F: 024 7625 3210 Herald Avenue
Coventry Business Park
COVENTRY CV5 6UB

E: aja@aja-architects.com
W: www.aja-architects.com

**▲** TRITAX SYMMETRY A TRITAX BIG BOX COMPANY

HINCKLEY NATIONAL RAIL FREIGHT INTERCHANGE

scale 1:4000 @ A0 drawn mjl

Regulation no.5(2)(o) Plan No: 6.3.3.2

Status - Final

Om 20 40 80 140 200m

this drawing and design is the copyright of aja architects IIp and must not be reproduced in part or in whole without prior written consent, contractors must verify all dimensions on site before commencing work or preparing shop drawings