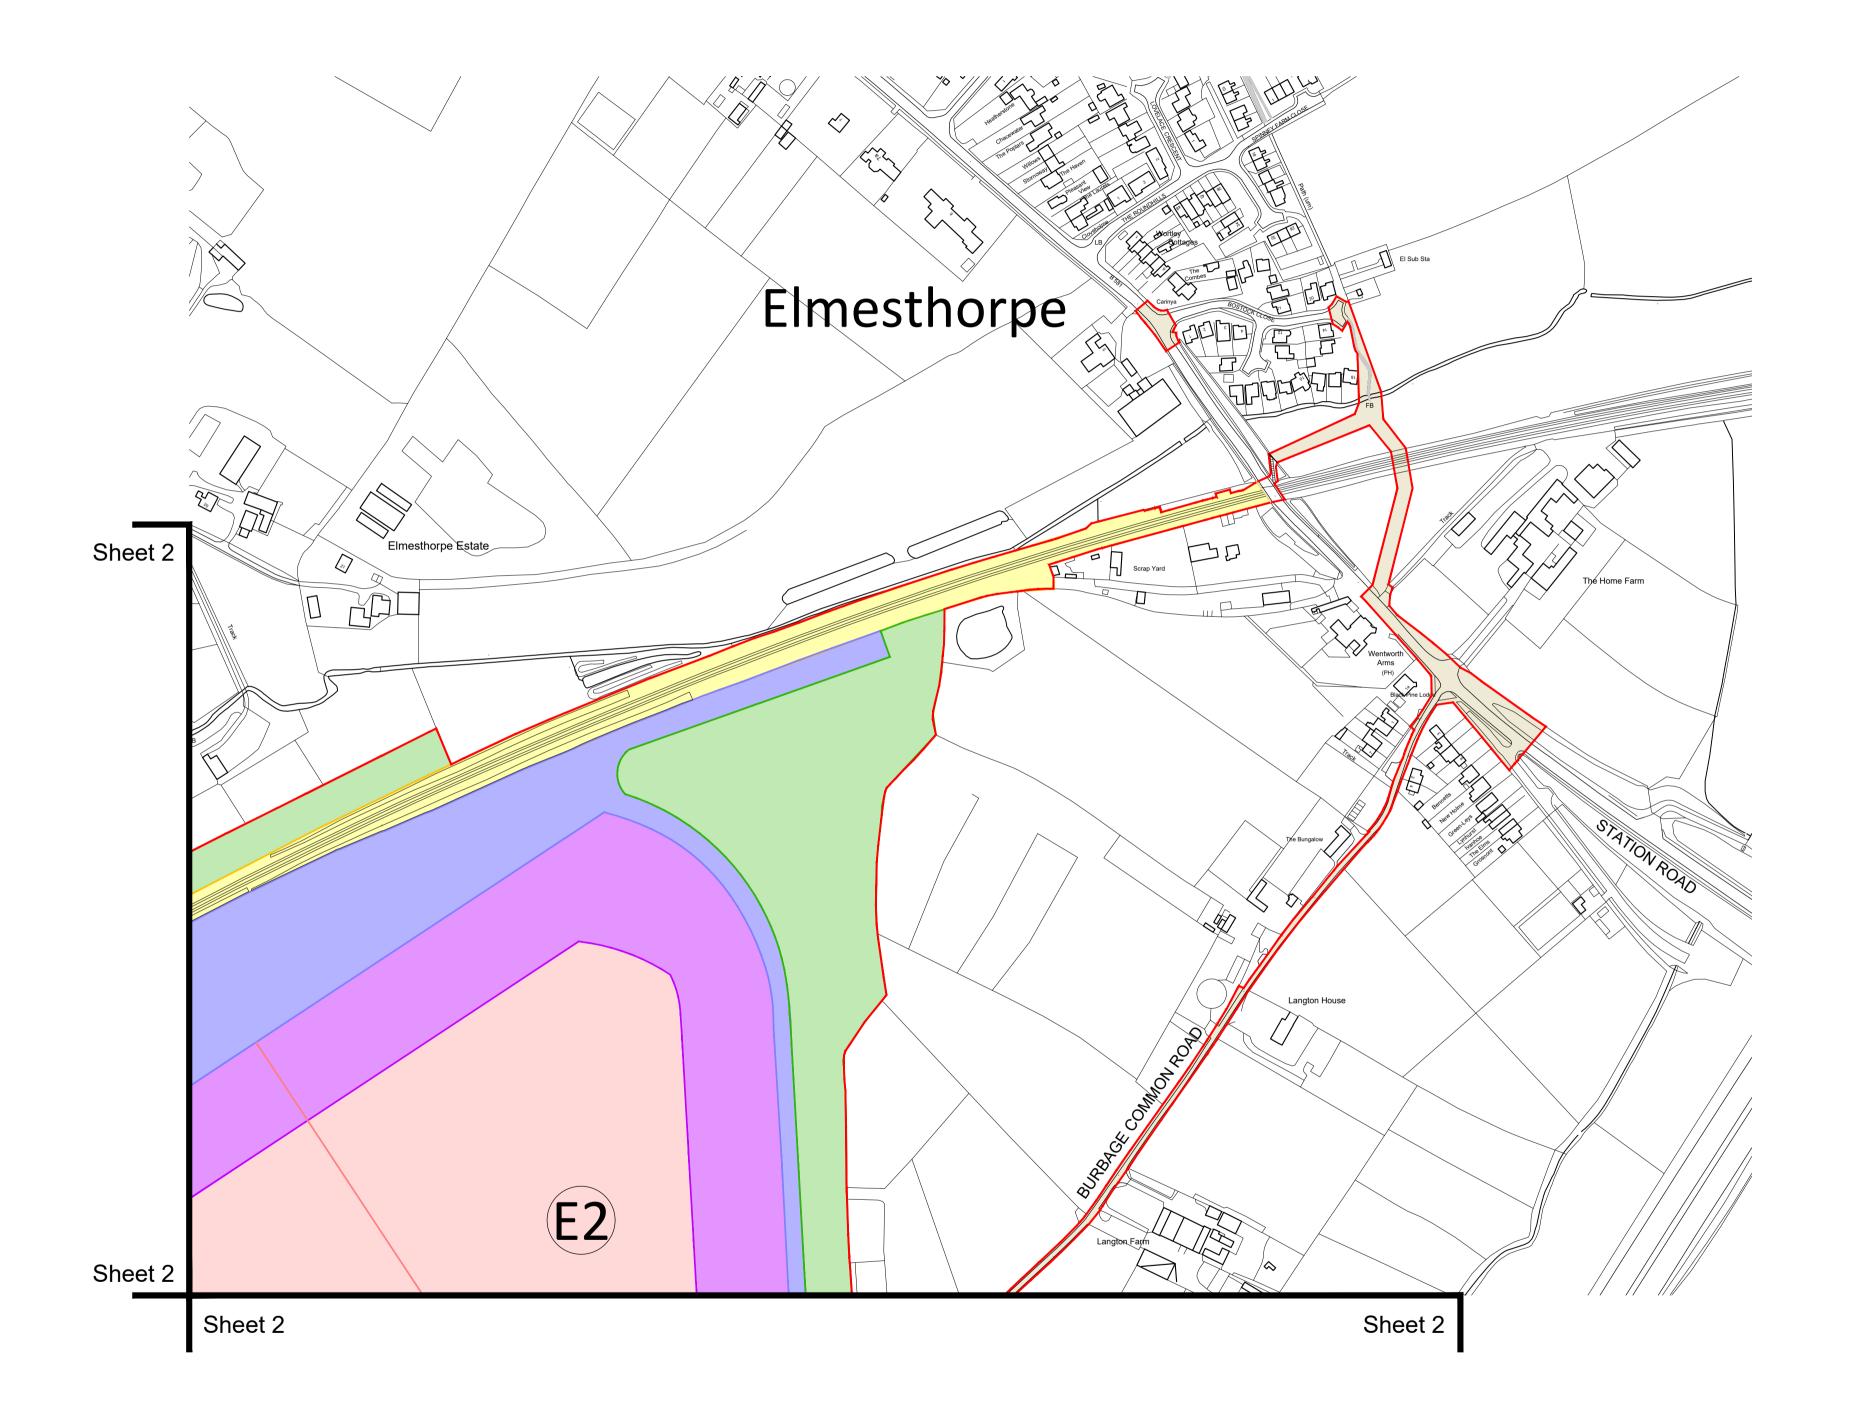

#### Key

Order Limits

Open land / landscaping, including bunding, attenuation ponds, public footpaths and bridleways, estate road infrastructure, A47 Link Road and any land to be restored to agricultural use.

Area of existing highways and land reserved adjacent to existing and proposed highways for highways and engineering works including construction and laydown of materials compounds.

Existing rail corridor

Rail freight interchange including A47 Link Road and bridge infrastructure

New bridge over rail line

Development zone for site hub

Line of A47 Link Road and estate roads \_\_\_\_\_

> Deviation Potential of A47 Link road and estate roads. The boundaries of zones through which a limit of deviation runs will change depending on the final alignment of the infrastructure within the limit of deviation

Rerouting of existing linkage from Bridge Farm to new highway infrastructure

Development Zones

aja architects Ilp 1170 Elliott Court Herald Avenue

T: 024 7625 3200 F: 024 7625 3210 Coventry Business Park E: aja@aja-architects.com COVENTRY CV5 6UB W: www.aja-architects.com