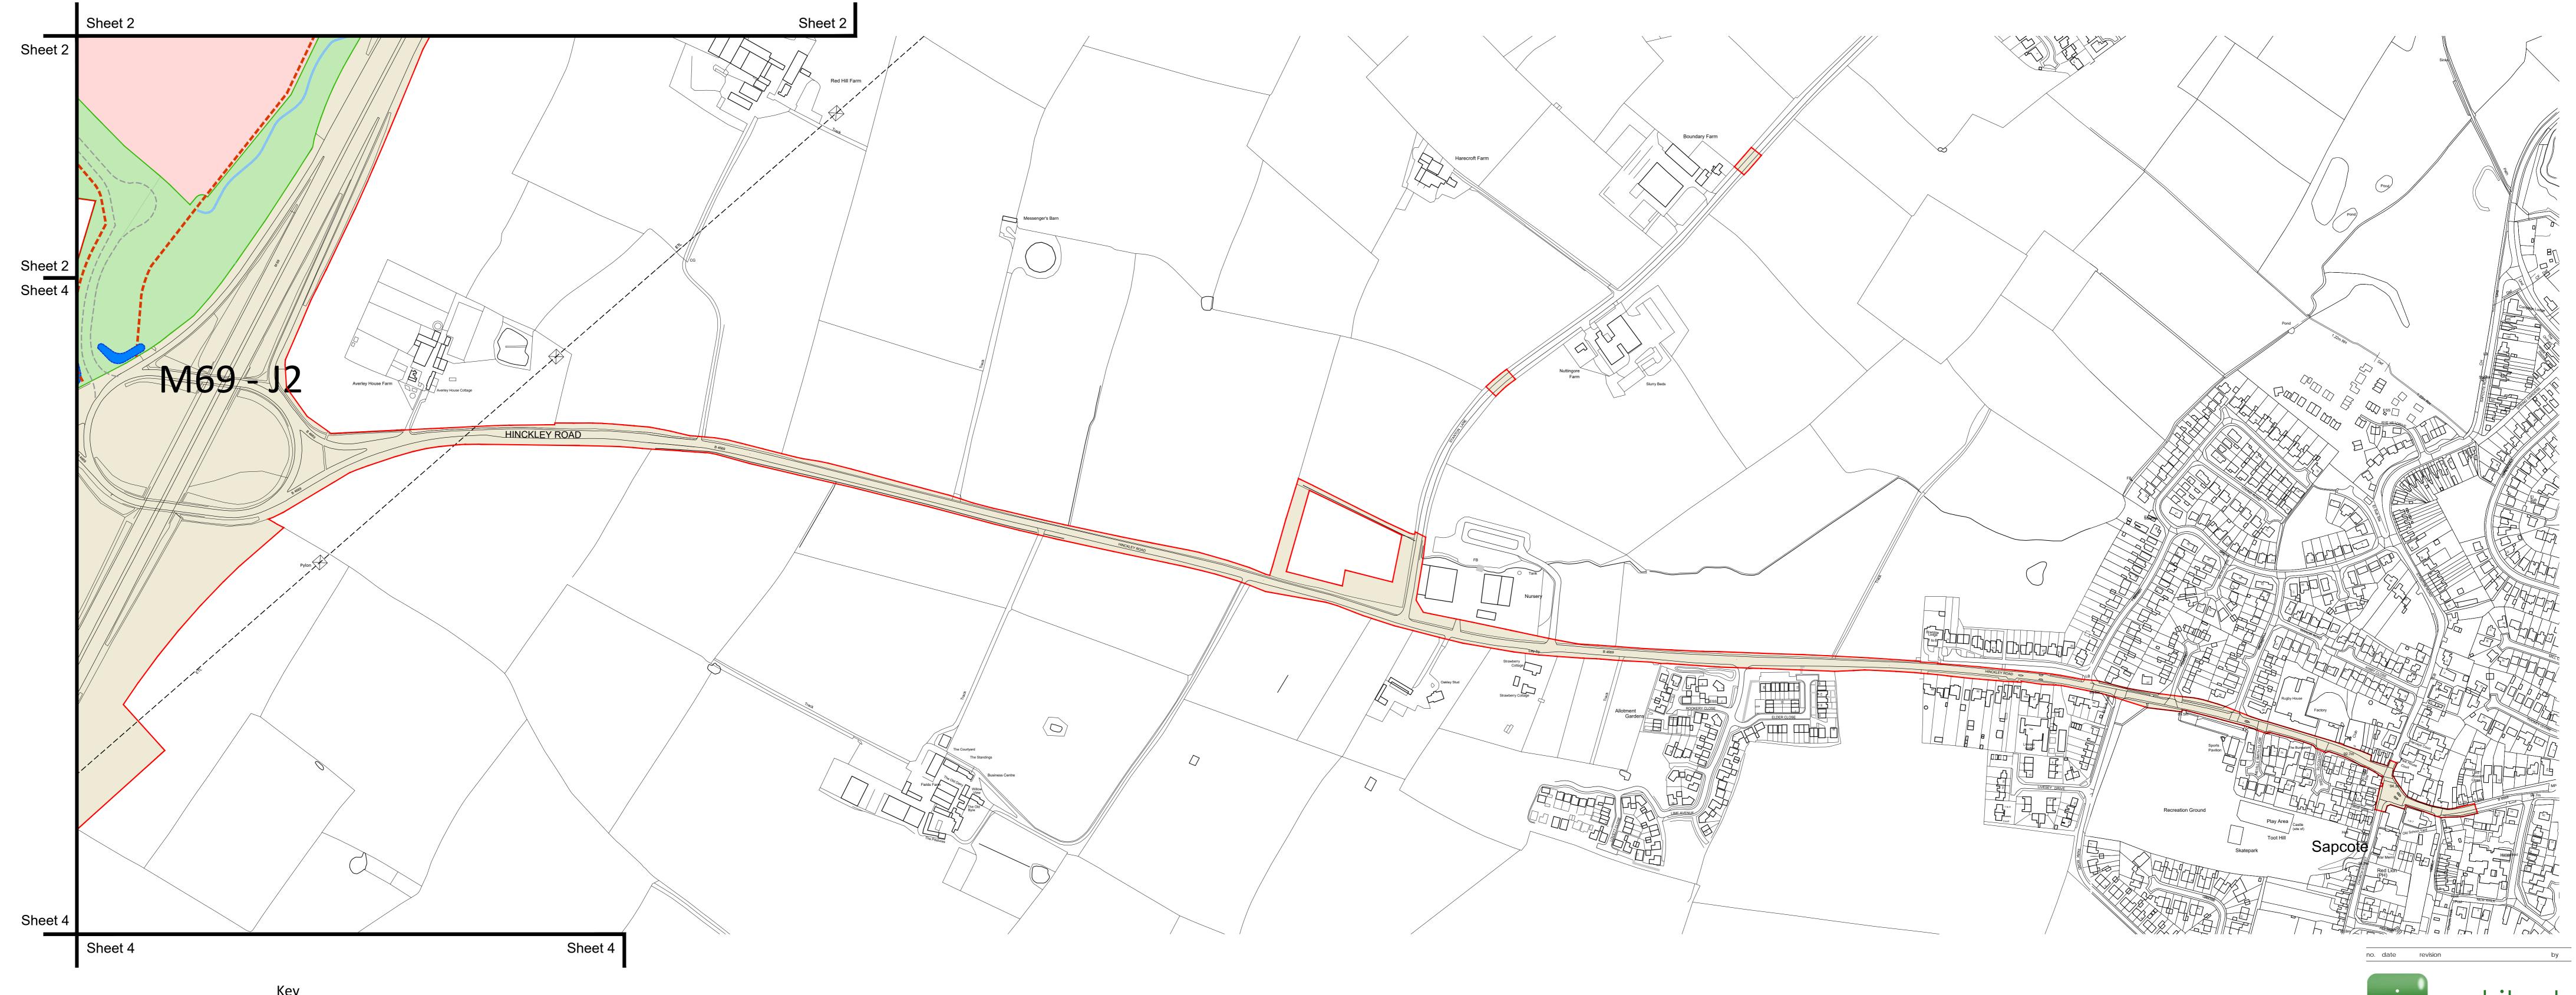

#### Key

Order Limits

Open land / landscaping, including bunding, attenuation ponds, public footpaths and bridleways, estate road infrastructure, A47 Link Road and any land to be restored to agricultural use.

Area of existing highways and land reserved adjacent to existing and proposed highways for highways and engineering works including construction and laydown of materials compounds.

Existing rail corridor

Rail freight interchange including A47 Link Road and bridge infrastructure

New bridge over rail line

Development zone for site hub

Line of A47 Link Road and estate roads \_\_\_\_\_

> Deviation Potential of A47 Link road and estate roads. The boundaries of zones through which a limit of deviation runs will change depending on the final alignment of the infrastructure within the limit of deviation

Rerouting of existing linkage from Bridge Farm to new highway infrastructure

Development Zones

aja architects Ilp 1170 Elliott Court Herald Avenue

T: 024 7625 3200 F: 024 7625 3210 Coventry Business Park E: aja@aja-architects.com COVENTRY CV5 6UB W: www.aja-architects.com